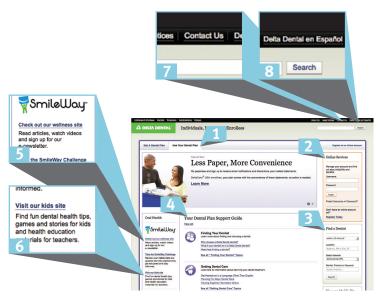

### ONLINE SERVICES: EASY, CONVENIENT AND SECURE

## **USER-FRIENDLY PLAN RESOURCE**

# Find a Dentist My ID Card

#### FULL SITE: DELTADENTALINS.COM/ENROLLEES

- 1. Select the Use Your Dental Plan tab.
- 2. Log in to Online Services (or select Register Today to enroll) to check benefits, eligibility and claim status, opt for paperless statements, view or print an ID card, check average dental costs in your area and
- 3. The Find a Dentist feature helps you locate a Delta Dental dentist in your area. Narrow your search by location, specialty, languages spoken and more.
- 4. Your Dental Plan Support Guide provides plan-related advice like how to choose a new dentist, plan for major dental work and navigate our website.
- 5. At the SmileWay® Wellness site, take an interactive guiz, access oral health articles and videos, and sign up for Grin!, our fun dental health e-newsletter.
- 6. MySmileKids® offers stories, games and tips to make oral health routines kid-friendly.
- 7. Have a question? The Customer Support link makes it easy to contact our team.
- 8. Access our site in Spanish (or go to es.deltadentalins.com/enrollees).