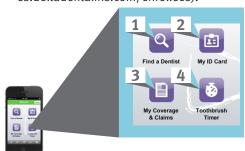

#### FREE DELTA DENTAL APP

Download our convenient smartphone app from the App Store or Google Play. It's simple to:

- 1. Find a dentist: Search by address, current location, dentist name or specialty. Add the dentist to your contacts and get directions to his or her office.
- **2.** View your ID card show it to your dentist or quickly email a copy.
- **3.** See an overview of your coverage and claims, view deductibles and maximums or email a claim for your records.1
- **4.** Use the toothbrush timer fun music makes it easy to brush the recommended two minutes.