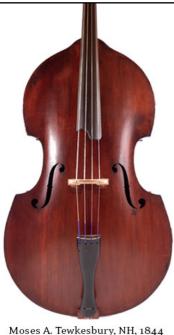

Featured Vintage & Fine Double Basses:

| Tewkesbury 1844                   | \$40K   |
|-----------------------------------|---------|
| Ch. Jacquot c1870                 | \$32.4K |
| J.T.L. c1900                      | \$28.5K |
| J.T.L. c1890                      | \$25K   |
| Kai Arvi 2005                     | \$25K   |
| Pöllmann 1980                     | \$20K   |
| T&G Martin UK 2010                | \$17K   |
| Luciano Golia 2015<br>& many more | \$13.5K |

Custom Double Basses & Cellos Sales, Service & Restoration

Upton Bass String Instrument Co. Mystic, CT · uptonbass.com · 860.535.9399