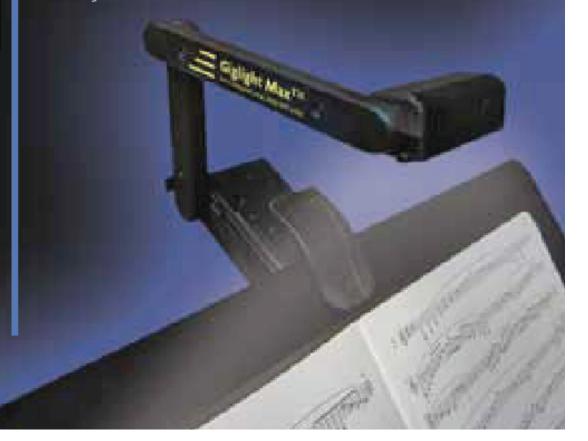

# Giglight Max™

## FEATURES:

- Stays bright
- Adjustable beam spread (2-4 pages)
- Low battery warning light
- AA, AC & USB