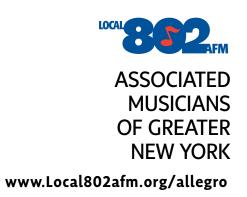

### **New York Jazz Workshop**

with introductory rate for Allegro Readers

### \$46/hr for the large studio \$16/hr small studio

- Boston Grand Piano and Boston Upright maintained by Steinway technician
- MUSSER Century gold bar Vibes
- In-house Acoustic Double Bass maintained by Luthier David Perrot
- PA, Mixer, Drum-kit, Amplifiers, Live Stream Equipment, HEPA filters, Plexiglass dividers and much more...

Ideal for Jazz, theater, classical and acoustic music.

265 West 37 Street, 10th floor 24 hour access with prior reservation

Call (646) 321-1574 or email info@newyorkjazzworkshop.com with Allegro in the subject line.